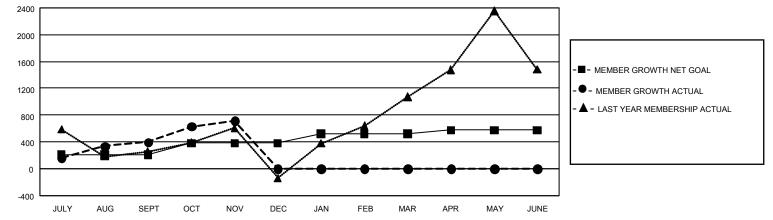

## GAT MONTHLY MEMBERSHIP PROGRESS REPORT Result

GMT Constitutional Area 6, Group C

REPORT DOES NOT INCLUDE CLUBS IN UNDISTRICTED AREAS.

| Clubs                 |               |           |               | Members               |                           |                         |                                                    |
|-----------------------|---------------|-----------|---------------|-----------------------|---------------------------|-------------------------|----------------------------------------------------|
| RESULTS FOR 2022-2023 |               |           |               | RESULTS FOR 2022-2023 |                           |                         |                                                    |
| QUARTER               | NEW CLUB GOAL | NEW CLUBS | DROPPED CLUBS | QUARTER               | IEMBER GROWTH NET<br>GOAL | MEMBER GROWTH<br>ACTUAL | DROPPED MEMBERS<br>ACTUAL (including<br>transfers) |
| JULY/AUG/SEPT         | 117           | 21        | 1             | JULY/AUG/SEP          | T 209                     | 1,043                   | 555                                                |
| OCT/NOV/DEC           | 63            | 8         | 0             | OCT/NOV/DEC           | 173                       | 491                     | 133                                                |
| JAN/FEB/MAR           | 33            | 0         | 0             | JAN/FEB/MAR           | 139                       | 0                       | 0                                                  |
| APR/MAY/JUNE          | 15            | 0         | 0             | APR/MAY/JUNE          | 53                        | 0                       | 0                                                  |