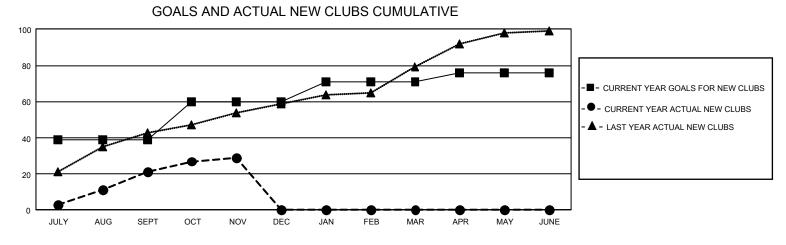

## GAT MONTHLY MEMBERSHIP PROGRESS REPORT Result

GMT Constitutional Area 6, Group C

REPORT DOES NOT INCLUDE CLUBS IN UNDISTRICTED AREAS.

| Clubs                 |               |           |               | Members               |                           |                         |                                                    |
|-----------------------|---------------|-----------|---------------|-----------------------|---------------------------|-------------------------|----------------------------------------------------|
| RESULTS FOR 2022-2023 |               |           |               | RESULTS FOR 2022-2023 |                           |                         |                                                    |
| QUARTER               | NEW CLUB GOAL | NEW CLUBS | DROPPED CLUBS | QUARTER               | IEMBER GROWTH NET<br>GOAL | MEMBER GROWTH<br>ACTUAL | DROPPED MEMBERS<br>ACTUAL (including<br>transfers) |
| JULY/AUG/SEPT         | 117           | 21        | 1             | JULY/AUG/SEP          | T 209                     | 1,043                   | 555                                                |
| OCT/NOV/DEC           | 63            | 8         | 0             | OCT/NOV/DEC           | 173                       | 491                     | 133                                                |
| JAN/FEB/MAR           | 33            | 0         | 0             | JAN/FEB/MAR           | 139                       | 0                       | 0                                                  |
| APR/MAY/JUNE          | 15            | 0         | 0             | APR/MAY/JUNE          | 53                        | 0                       | 0                                                  |